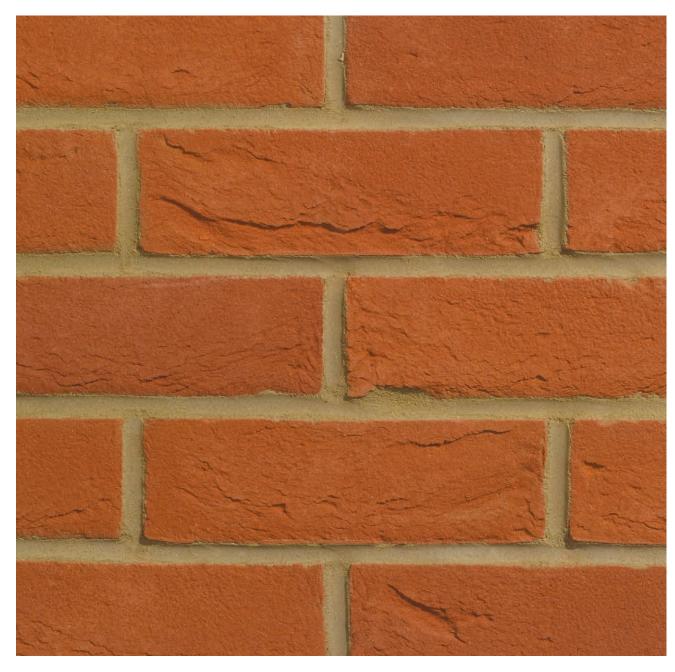

## **AUTUMN GLOW**

## Manufactured to BS EN 771-1

**Brick type** Category II, U, Clay Masonry Unit

**Standard work size** 215 x 102.5 x 65mm

**Dimensional tolerances** Tolerance category: T2 Range category: R1

Compressive strength  $\geq 25$ N/mm<sup>2</sup>